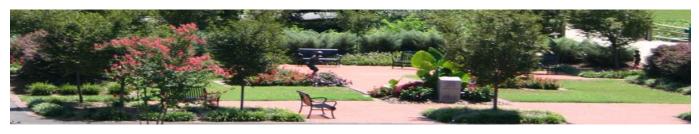

## PAGE 1 of 2

Our Children's Memorial Walkway is made up of engraved bricks throughout the gardens, which houses cherry trees for shade, benches to rest on, sculptures of children at play and inscribed monuments. Surrounding Our Children's Memorial Walkway are greenways, swingsets, a field for play, and a playground. It is truly a place of life and hope in memory of Our Children.

Bricks along the walkway are available for adoption by parents, grandparents, siblings, or friends. This is a beautiful way to honor a loved one. Bricks have been adopted as a Memorial gift when a child has passed away or In Memory of him/her for an anniversary or birthday, and as a marker for families that may not have a burial place. Children of all ages and all causes of death are represented on the engraved bricks.